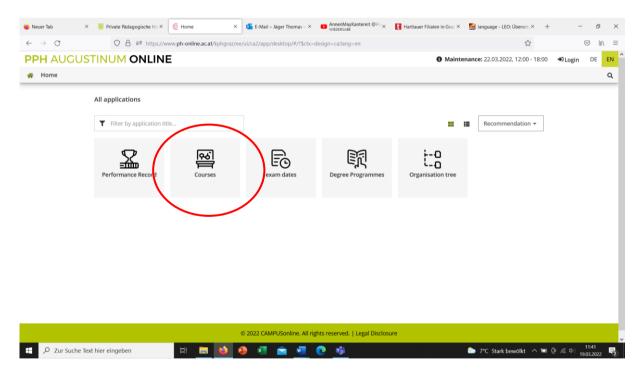

weiter ohne Anmeldung                     | /       |
| → Studierende (Bachelorstudien, Masterstudien, Erweiterungsstudium, Hochschullehrgänge)                                                                                                                                                                        |                                           | 11:22   |
|                                                                                                                                                                                                                                                                |                                           |         |



# INTERNATIONAL OFFICE

#### Switch language to "EN"



#### To find your lectures choose the application "courses"





### INTERNATIONAL OFFICE

Type or copy the title or course number (if available) (e.g. you find it in the course catalogue: i. e. **PB11LF0100** Communication and Foreign Language Teaching I – VU - 2 EC – Eisner-Fasching, Kaefel, Kessler, Reiter)

of the requested lecture in the filter field (see red circle)

Take care that the correct term is selected: year and ,,,W" for winterterm, ,,S" for summerterm (see blue circle)

| $\leftarrow \ \rightarrow \ G$ | ○ A 🕫 https://www.ph-online.ac.at/kphgraz/ee/ui/ca2/app/desktop/#/slc.tm.cp/student/courses?\$ctx=design | n=ca;lang=en&\$skip=0&objTermId=180&orgId= 🏠                       | © ∓ III        |  |
|--------------------------------|---------------------------------------------------------------------------------------------------------