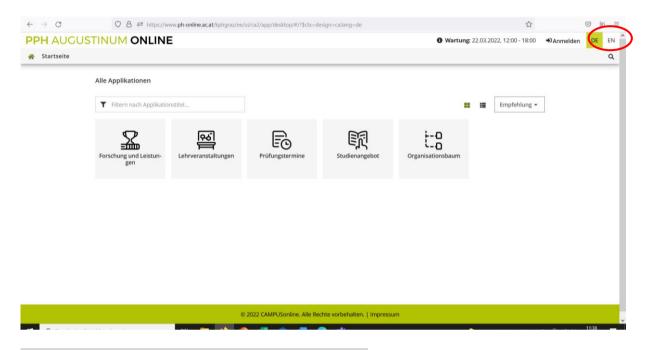

| weiter ohne Anmeldung                     | /       |
| → Studierende (Bachelorstudien, Masterstudien, Erweiterungsstudium, Hochschullehrgänge)                                                                                                                                                                        |                                           | 11:22   |
|                                                                                                                                                                                                                                                                |                                           |         |



# INTERNATIONAL OFFICE

#### Switch language to "EN"



#### To find your lectures choose the application "courses"





### INTERNATIONAL OFFICE

Type or copy the title or course number (if available) (e.g. you find it in the course catalogue: i. e. **PB11LF0100** Communication and Foreign Language Teaching I – VU - 2 EC – Eisner-Fasching, Kaefel, Kessler, Reiter)

of the requested lecture in the filter field (see red circle)

Take care that the correct term is selected: year and ,,,W" for winterterm, ,,S" for summerterm (see blue circle)

| $\leftarrow \ \rightarrow \ G$ | ○ A 🕫 https://www.ph-online.ac.at/kphgraz/ee/ui/ca2/app/desktop/#/slc.tm.cp/student/courses?\$ctx=design | n=ca;lang=en&\$skip=0&objTermId=180&orgId= 🏠                       | © ∓ III        |  |
|--------------------------------|------------------------------------------